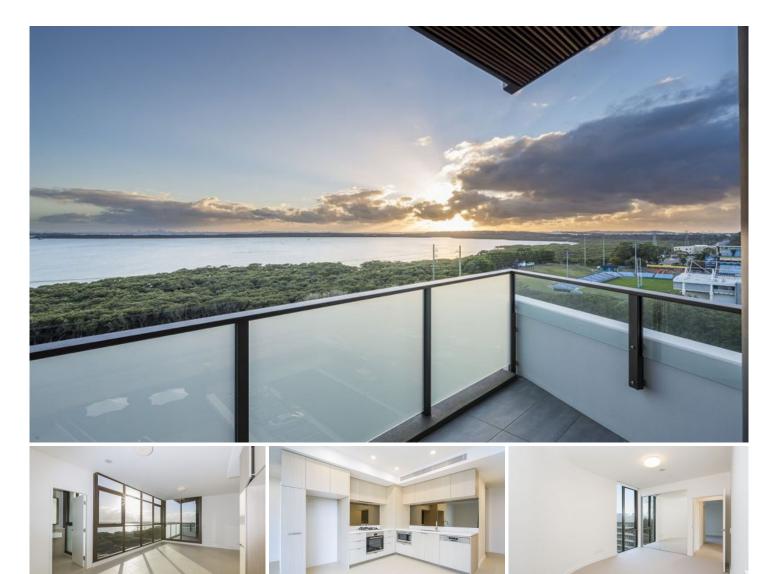

## 810/3 Foreshore Boulevard WOOLOOWARE NSW

The modern masterpiece that is Woolooware Bay is now ready to be enjoyed. This functional yet sophisticated apartment offers light filled, spacious interiors and its a top floor Level 8 position offers uninterrupted views across the bay. Enjoy a resort lifestyle with access to the deck lagoon pool, residential gardens, fitness facilities & roof top cinema.

## Featuring:

- Brand new apartment offering a resort lifestyle
- Sleek gourmet kitchen with quality appliances
- Both bedrooms with built ins plus a study nook
- On trend bathrooms, high end finishes and bath
- Generous balcony with breathtaking bay views
- Car space, Large storage cage + Internal laundry