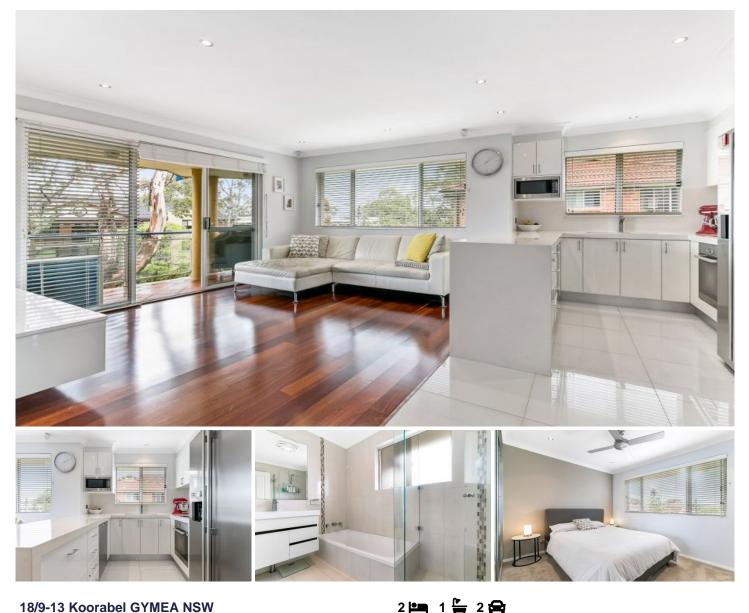

## 18/9-13 Koorabel GYMEA NSW

This top floor security apartment has been immaculately renovated with with luxury finishes and is sure to impress, offering air conditioning and light/bright rooms. Located only a short stroll to everything Gymea has to offer; schools, shops, restaurants & transport.

## Featuring:

- Beautiful kitchen with stone bench tops, ample cupboard space, dishwasher and induction cooktop

- Light and bright living room with timber floor and air conditioning with leafy outlook

- Designated dining area next to kitchen with tiled flooring

Spacious bedrooms, both feature mirrored built in wardrobes and ceiling fans

- Renovated bathroom with both bath and shower and floor