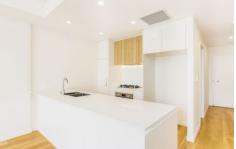

Open plan living and dining with beautiful timber floors and floor to ceiling glass doors that let in abundance of light and creates a seamless indoor/outdoor flow.

Gorgeous kitchen complete with Bosch appliances including dishwasher and gas cooking, stone bench tops, ample storage and quality joinery throughout.