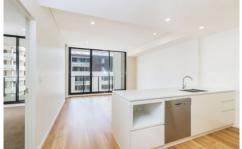

Open plan living and dining with beautiful timber floors and floor to ceiling glass doors that let in abundance of light and creates a seamless indoor/outdoor flow.

Gorgeous kitchen complete with Bosch appliances including dishwasher and gas cooking, stone bench tops, ample storage and quality joinery throughout.