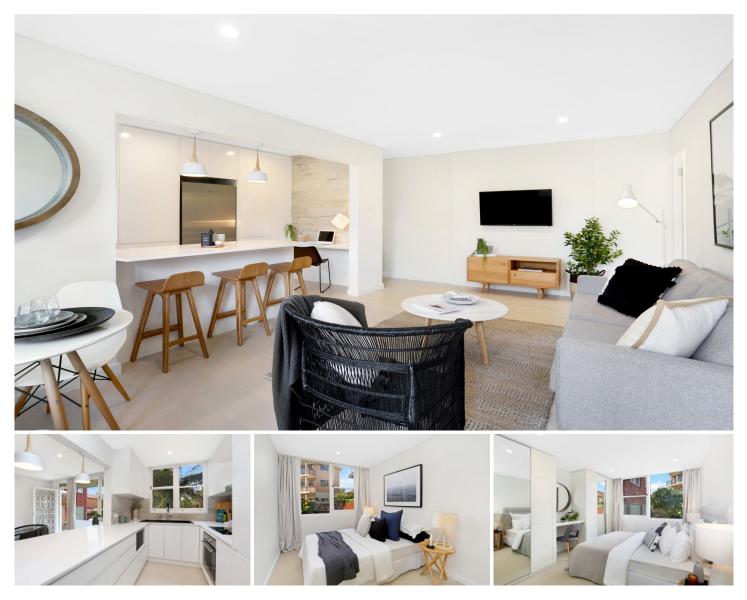

### 26/110 Kingsway WOOLOOWARE NSW

This apartment has been renovated with style and sophistication. Its well appointed interiors emphasis the modern design and contemporary finishes leaving nothing to do but move in and enjoy its desirable location. Peacefully positioned on ground floor and located only minutes to Cronulla beaches, cafes and restaurants makes this an ideal opportunity for those looking for a low maintenance lifestyle living.

#### Featuring:

- High end finishes, lounge flowing onto sunny balcony
- Bright open plan living area, floating timber floors
- Sleek gourmet kitchen, stainless steel appliances
- Built ins in both bedrooms, main with inset desk
- Stylish modern tiled bathroom, bath and shower