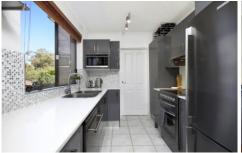

## Featuring:

- All bedrooms with built-in robes, bright living and dining area
- Generous open plan design, living & dining area with floorboards
- Modern deluxe Caesarstone kitchen with stainless steel appliances
- Bonus of an internal laundry, updated bathroom w/ separate WC
- East facing balcony with leafy outlook, security intercom