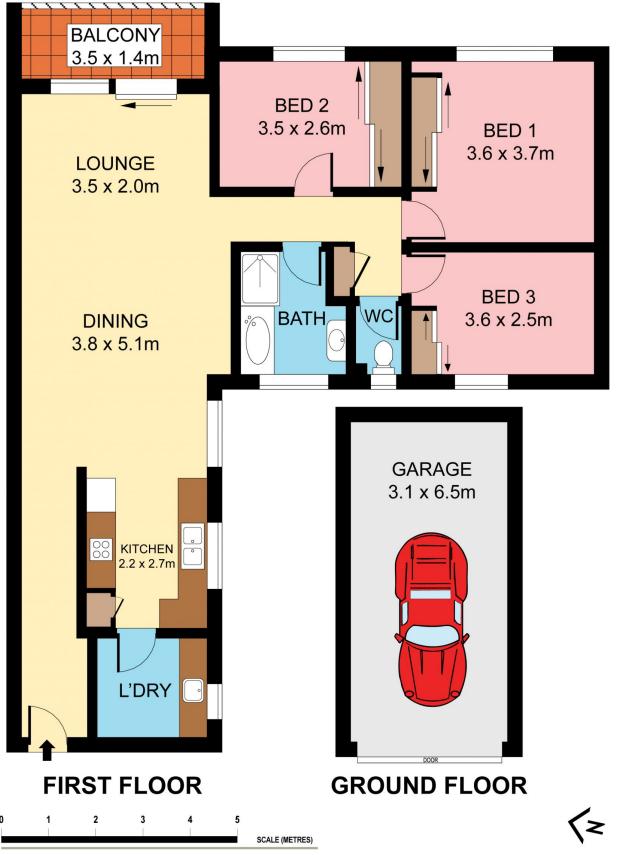

## 3/6-8 Moani Avenue GYMEA NSW

Set on the first floor, this private and secure block offers the ultimate in lifestyle and convenience. Situated in a quiet cul-de-sac just one minute walk from Gymea shopping village and train station.

## Featuring:

- All bedrooms with built-in robes, bright living and dining area
- Generous open plan design, living & dining area with floorboards
- Modern deluxe Caesarstone kitchen with stainless steel appliances
- Bonus of an internal laundry, updated bathroom w/ separate WC
- East facing balcony with leafy outlook, security intercom