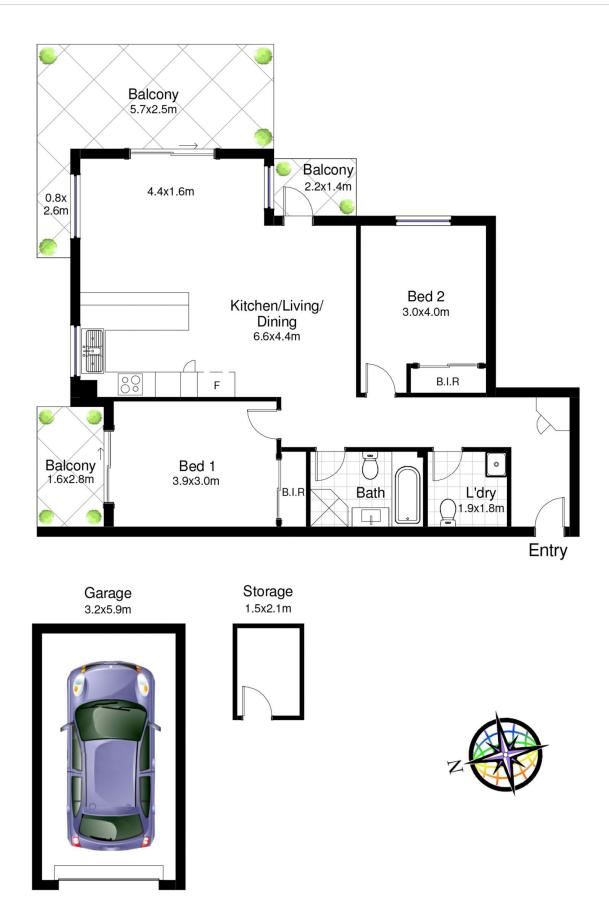

## 14/37-41 Premier Street, Gymea

DISCLAIMER: This is for illustrative purposes only. All dimensions are approximate and it does not constitute part of any legal documents.