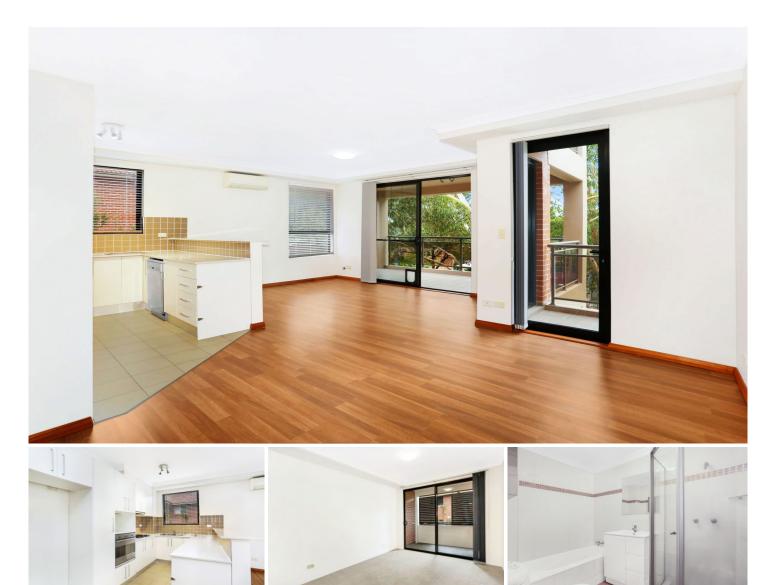

## 14/37-41 Premier Street GYMEA NSW

Located minutes to the popular Gymea Village is this North/East facing first floor unit set within a manicured security complex. The open plan living area flows to a large covered balcony perfect for entertaining.

## Featuring

- Oversized living area with reverse cycle air con
- Spacious bedrooms, both with built-in wardrobes
- Open plan modern kitchen with Smeg appliances
- Floorboards throughout living area, internal laundry
- Single car garage plus additional storage cage
- Three balconies, lift access and security intercom