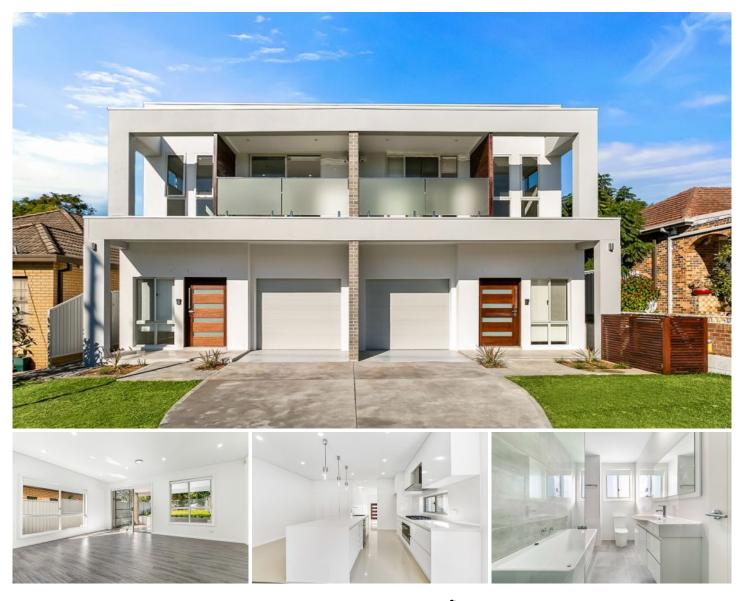

## 40A/40B View Street MIRANDA NSW

This luxury duplex offers ample space for the whole family featuring two living areas. It has been designed to perfection, with a high attention to every detail and offering the finest in low maintenance, yet sophisticated living. Positioned in an excellent location within a short distance to Miranda Westfield, schools, & transport.

## Featuring:

- Soaring ceiling heights, ducted air conditioning & high end finishes

- Open plan living area which opens to alfresco terrace w/ grassed area

- Luxury kitchen with island bench & quality stainless steel appliances

- Four well sized bedrooms with built-ins, master with