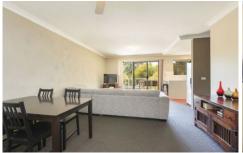

## 8/5-7 Koorabel Avenue GYMEA NSW

This well kept 1st floor, 2 bedroom apartment in a quiet security block offers spacious indoor and outdoor living with great size bedrooms, modern kitchen and ample storage room. You will receive one week free rent upon leasing this unit. located in one of Gymea's most sought after streets only moments to bustling Gymea Village, transport, schools and restaurants, this apartment offers the ultimate convenient lifestyle.

## Featuring:

- Modern open plan kitchen with dishwasher and stainless steel appliances
- Large combined living and dining opening onto large sunny balcony
- Two great sized bedrooms, both with mirrored built in