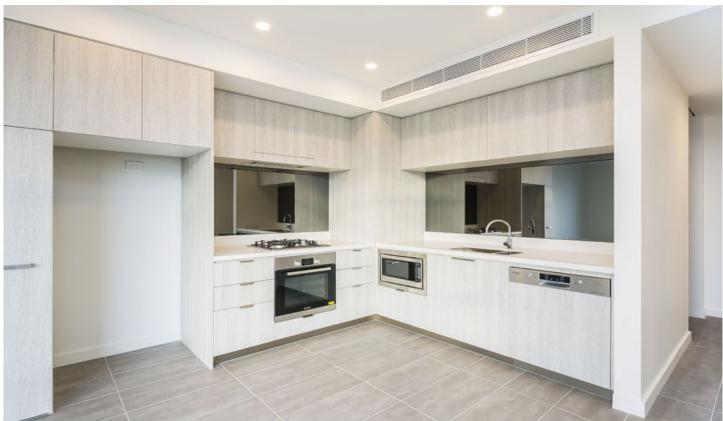

## Featuring:

- 2 bedrooms plus study nook, Reverse cycle air-con
- Master bedroom with luxurious ensuite bathroom
- Quality kitchen, Bosch appliances and gas cooking
- Living offers a northern aspect and opens to balcony
- Internal laundry + dryer, low maintenance roller blinds
- Convenient lift access to secure basement parking