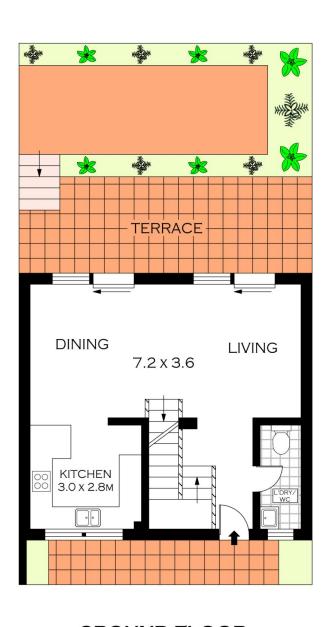

## Featuring:

- Two good sized bedrooms with built in robes
- Modern kitchen, gas cooking and dishwasher
- Internal access to a massive double garage
- Open plan living & dining with timber floors
- Luxury of an entertainers alfresco courtyard
- Short stroll to Gymea Village, transport & cafes

LOWER GROUND FLOOR

**GROUND FLOOR** 

PLANS SHOWN ONLY INDICATIVE OF LAYOUT. DIMENSIONS ARE APPROXIMATE. Floor plans by www.realestatemarketingaustralia.com.au Ref. No: 9432