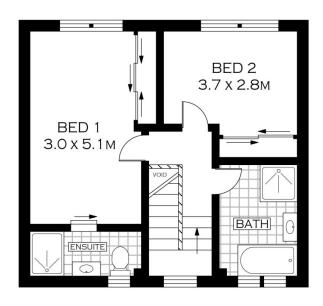

## Featuring:

- Two good sized bedrooms with built in robes
- Modern kitchen, gas cooking and dishwasher
- Internal access to a massive double garage
- Open plan living & dining with timber floors
- Luxury of an entertainers alfresco courtyard
- Short stroll to Gymea Village, transport & cafes

LOWER GROUND FLOOR

**GROUND FLOOR** 

PLANS SHOWN ONLY INDICATIVE OF LAYOUT. DIMENSIONS ARE APPROXIMATE. Floor plans by www.realestatemarketingaustralia.com.au Ref. No: 9432