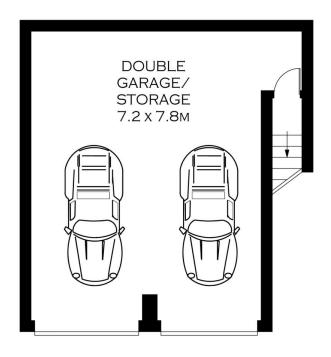

## Featuring:

- Two good sized bedrooms with built in robes
- Modern kitchen, gas cooking and dishwasher
- Internal access to a massive double garage
- Open plan living & dining with timber floors
- Luxury of an entertainers alfresco courtyard
- Short stroll to Gymea Village, transport & cafes

LOWER GROUND FLOOR

**GROUND FLOOR** 

PLANS SHOWN ONLY INDICATIVE OF LAYOUT. DIMENSIONS ARE APPROXIMATE. Floor plans by www.realestatemarketingaustralia.com.au Ref. No: 9432