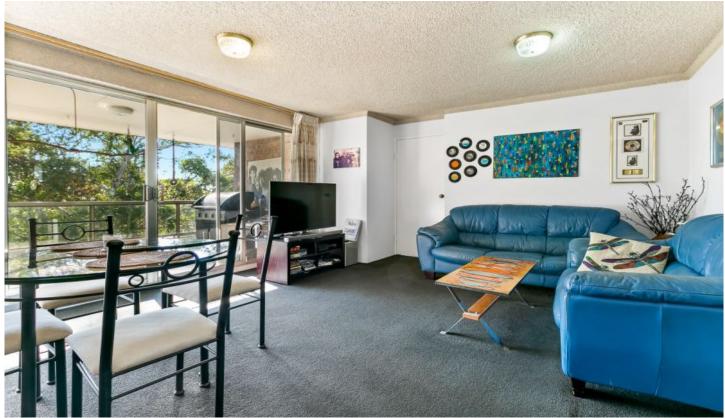

## **ACCESS VIA KINGSWAY**

This 2 bedroom security apartment is exceptionally positioned only moments to Gymea village's boutique shops and diverse eateries, art gallery, rail, bus and local schools.

## Featuring:

Open plan living & dining opens to sunny balcony Generous size bedrooms and main with built-in robe Original bathroom with separate bath & shower Updated kitchen w/ s/s appliances, internal laundry Bonus lock-up garage in a well kept security complex