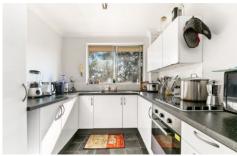

## Featuring:

Open plan living & dining opens to sunny balcony Generous size bedrooms and main with built-in robe Original bathroom with separate bath & shower Updated kitchen w/ s/s appliances, internal laundry Bonus lock-up garage in a well kept security complex