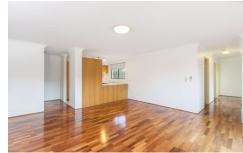

- Open plan living and dining with timber flooring and air conditioning
- Good size kitchen with ample bench and cupboard space
- 3 bedrooms all with mirrored built in wardrobes and ceiling fans, master with ensuite
- Spacious main bathroom with both bath and shower
- Great size North facing balcony perfect for relaxing in the sun or dining
- Extra large laundry with plenty of storage room