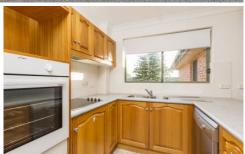

- Open plan living and dining with timber flooring and air conditioning
- Good size kitchen with ample bench and cupboard space
- 3 bedrooms all with mirrored built in wardrobes and ceiling fans, master with ensuite
- Spacious main bathroom with both bath and shower
- Great size North facing balcony perfect for relaxing in the sun or dining
- Extra large laundry with plenty of storage room