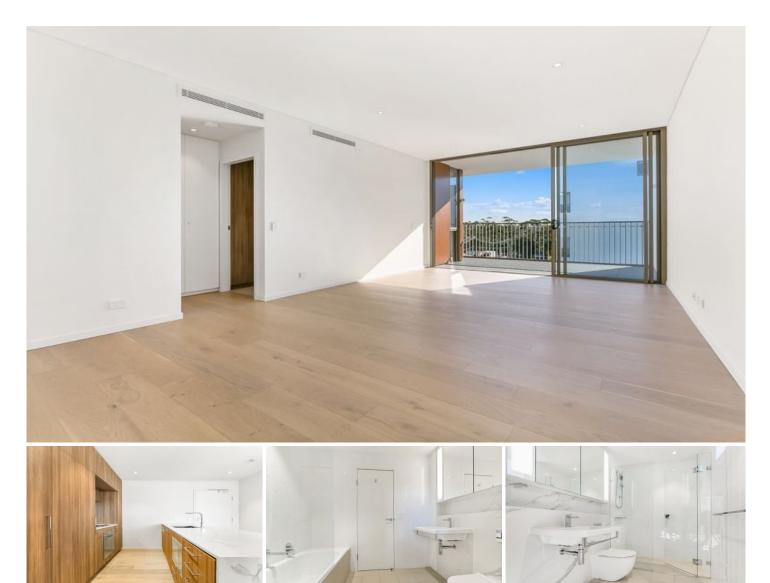

## **BA401/18 University Road MIRANDA NSW**

This brand new and pet friendly 2 bed, 2 bath smart home compatible, luxury unit located on the 4th floor of Palisade Apartments in Miranda offers light, bright and spacious living, high end finishes plus stunning resort facilities including pool, gym, & club house. A short walk to Westfield Shopping Centre, high end and casual dining, schools and transport.

- Sun filled open plan combined living and dining with timber floors seamlessly opens onto the entertainers balcony over looking the pool

- Stunning high end kitchen with stone bench tops Bosch appliances including integrated dishwasher & microwave plus option of fridge included

- Spacious master bedroom with floor to ceiling sliding door

For full version visit the website