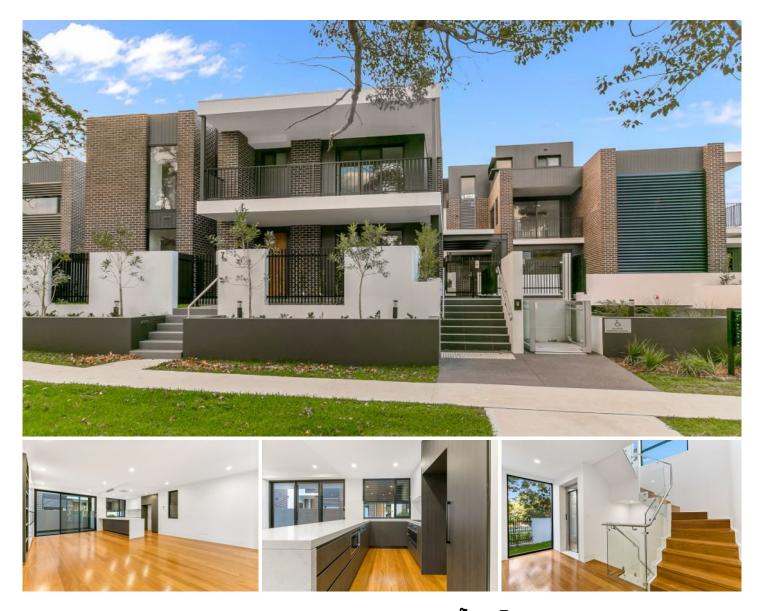

## 7/25 Oleander Parade CARINGBAH SOUTH NSW

Just completed this OMARI development is nestled back from the street in a prime location, this impressively spacious residence has its own entrance, sunny aspect and alfresco level landscaped courtyard. One of seven in a boutique complex the focus is on easy living indoors & out, with an inventive design & top of the range finishes requiring minimal upkeep and only being a short distance to village shopping, cafes and transport.

## Featuring:

- At entry level are open-plan living and dining areas with timber flooring & balcony

- All bedrooms with carpet and built in wardrobes, master bedroom with sleek ensuite

- Additional carpeted media room upstairs flowing onto