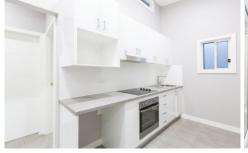

Large wrap around fully fenced & private yard, lush grassed areas plus paved areas for dining. Two storage sheds.

Huge combined living and dining with super high ceilings with sky lights, air conditioning and lots of natural light Stylish kitchen with high ceilings and sky light, electric coking, stone bench tops