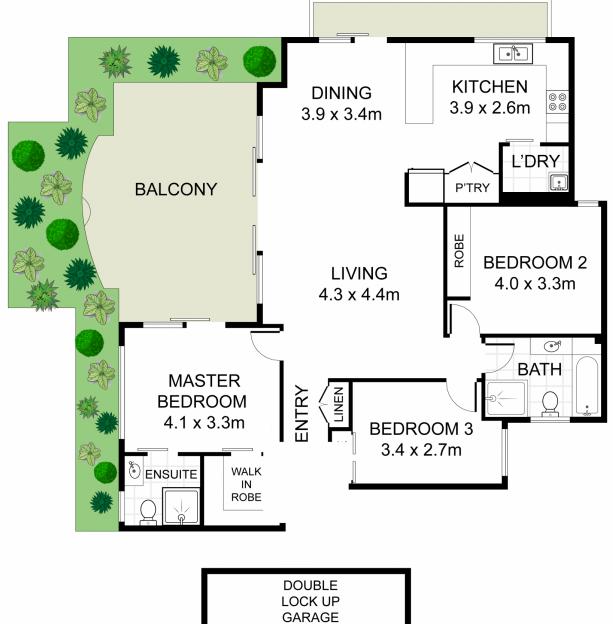

## 10/2-6 Koorabel Avenue, Gymea

DISCLAIMER: PLANS SHOWN ARE FOR PRESENTATION PURPOSES AND ARE NOT PART OF ANY LEGAL DOCUMENT. ALL MEASUREMENTS AND FIGURES ARE APPROXIMATE.