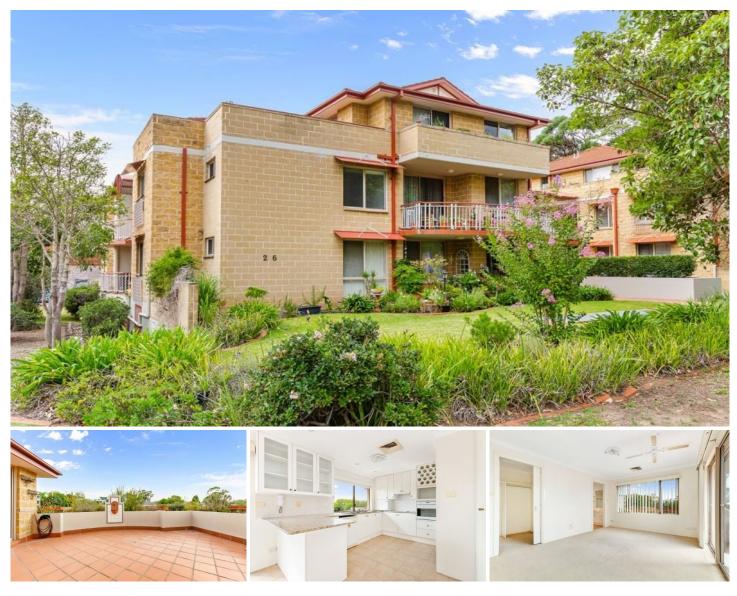

10/2-6 Koorabel Avenue GYMEA NSW

Generously proportioned throughout this 3 bedroom apartment boasts light filled interiors, private top floor position with stunning views. The substantial floor plan accommodates seamless open plan indoor and outdoor living and is in the heart of Gymea with caf?'s shops and public transport all at your door.

Updated with new carpet, new blinds and freshly painted throughout.

\* Spacious open plan living with sun drenched north facing entertainers balcony

\* Great sized kitchen with plenty of bench space and storage options

\* Three large bedrooms with ceiling fans, master with

For full version visit the website