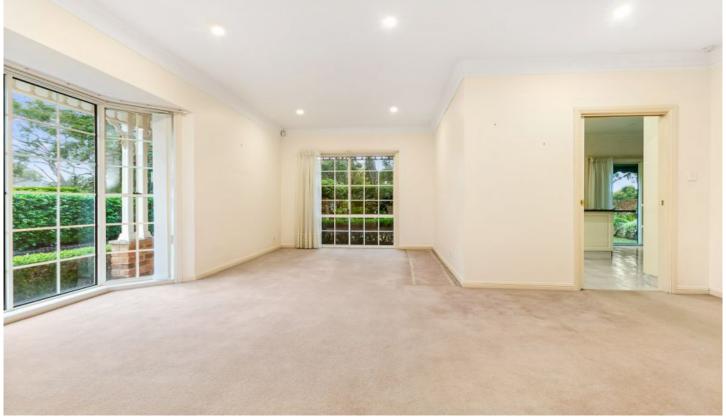

- Large kitchen with lots of bench space and storage, dishwasher, microwave and breakfast bar
- Very generous size living room with bay windows and lots of natural light
- Separate dining opening onto fantastic, manicured private courtyard perfect for relaxing in the sun
- 3 great size bedrooms all with built in wardrobes, master bay window and ensuite