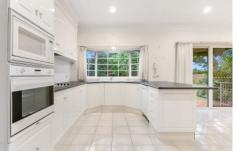

- Large kitchen with lots of bench space and storage, dishwasher, microwave and breakfast bar
- Very generous size living room with bay windows and lots of natural light
- Separate dining opening onto fantastic, manicured private courtyard perfect for relaxing in the sun
- 3 great size bedrooms all with built in wardrobes, master bay window and ensuite