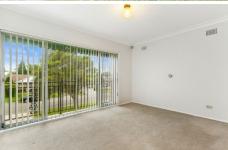

## Featuring:

- Property has been freshly painted, freshly renovated bathroom
- Three spacious bedrooms, two featuring built-in wardrobes & balcony access
- Internal laundry downstairs with bathroom, separate bathroom & toilet upstairs
- Neat kitchen with ample cupboard space and dishwasher included
- Three well sized living areas including formal, rumpus and dining room