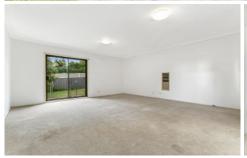

## Featuring:

- Property has been freshly painted, freshly renovated bathroom
- Three spacious bedrooms, two featuring built-in wardrobes & balcony access
- Internal laundry downstairs with bathroom, separate bathroom & toilet upstairs
- Neat kitchen with ample cupboard space and dishwasher included
- Three well sized living areas including formal, rumpus and dining room