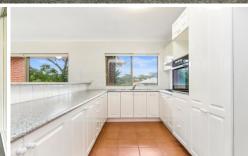

## Featuring:

- Brand new sleek bathroom with freestanding bath & separate toilet
- Neat & tidy kitchen with ample cupboard space & brand new s/s appliances
- Freshly painted, brand new carpet and brand new blinds throughout
- Well sized bedrooms, main bedroom featuring brand new built-in wardrobe