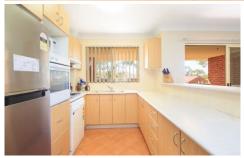

2 large bedrooms, both with mirrored built in wardrobes and lots of natural light

Open plan kitchen with gas cooking & dishwasher plus plenty of bench and cupboard space

Large "L" shaped living area opens onto large private, sun drenched balcony