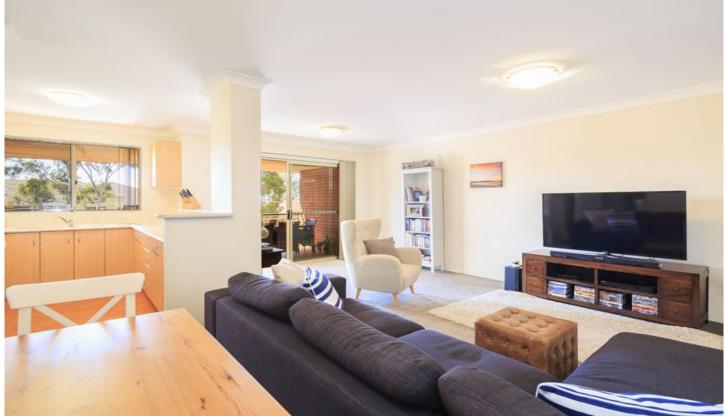

2 large bedrooms, both with mirrored built in wardrobes and lots of natural light

Open plan kitchen with gas cooking & dishwasher plus plenty of bench and cupboard space

Large "L" shaped living area opens onto large private, sun drenched balcony