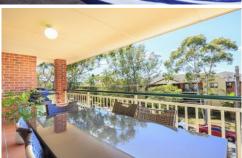

2 large bedrooms, both with mirrored built in wardrobes and lots of natural light

Open plan kitchen with gas cooking & dishwasher plus plenty of bench and cupboard space

Large "L" shaped living area opens onto large private, sun drenched balcony