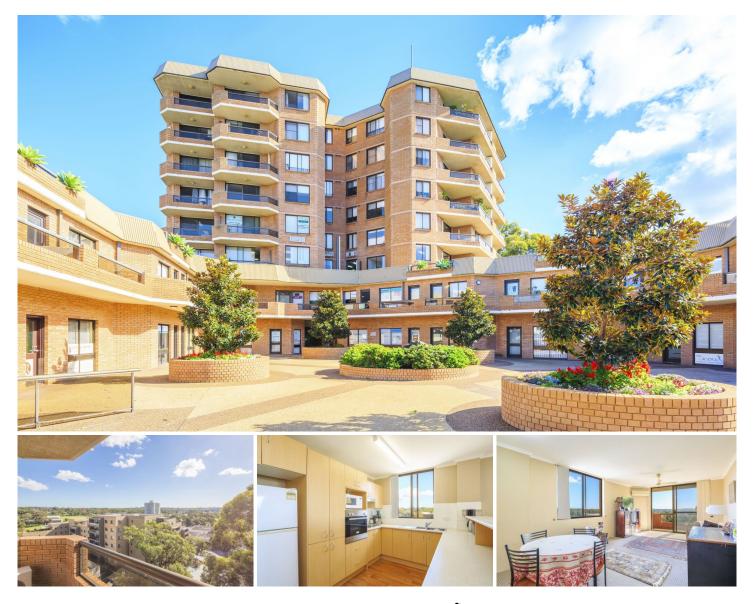

## 39/19-21 Central Road MIRANDA NSW

This 5th floor air conditioned apartment is located in a well maintained security building and offers fantastic panoramic views, spacious low maintenance living and is positioned for a lifestyle of convenience only moments to Westfield Miranda, exciting eateries, endless shopping and public transport.

Two separate balconies with Breathtaking district north eastern views

Spacious and light filled open plan living & dining with a picturesque outlook

Two great size bedrooms, both with built in wardrobes, master with balcony

Large internal laundry with lots of storage space Reverse cycle air conditioning