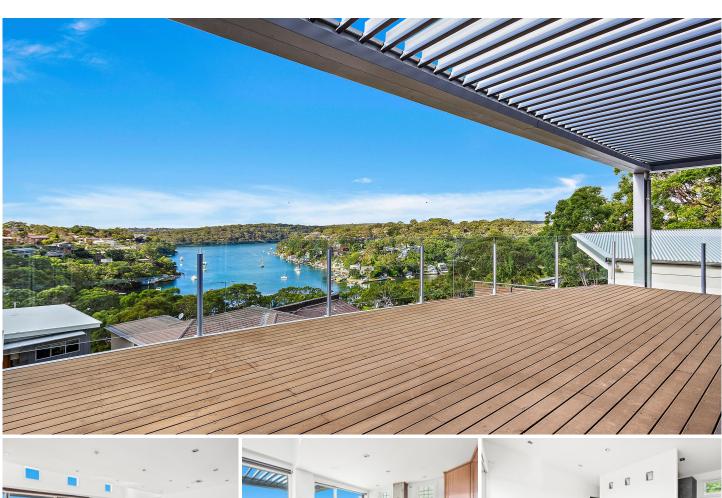

## 12 Molong Road Gymea Bay NSW

Elevated above the glistening waters of North West Arm this home has WOW factor from the moment you enter the front door. A substantial multi-level floor plan provides with open plan living wrapped in walls of glass and adjoining decks to capitalise on the tranquil outlook. Surrounded in a tranquil landscaped setting and residing in a quiet cul-de-sac this property provides a privileged lifestyle in the heart of beautiful Gymea Bay.

## Features:

Bright open plan living and kitchen with water views Sunny, wide alfresco deck with sweeping vistas Master bedroom with walk in robe & ensuite Five bedrooms + study, ducted air conditioning Perfectly private, pristine natural setting, paved & grass