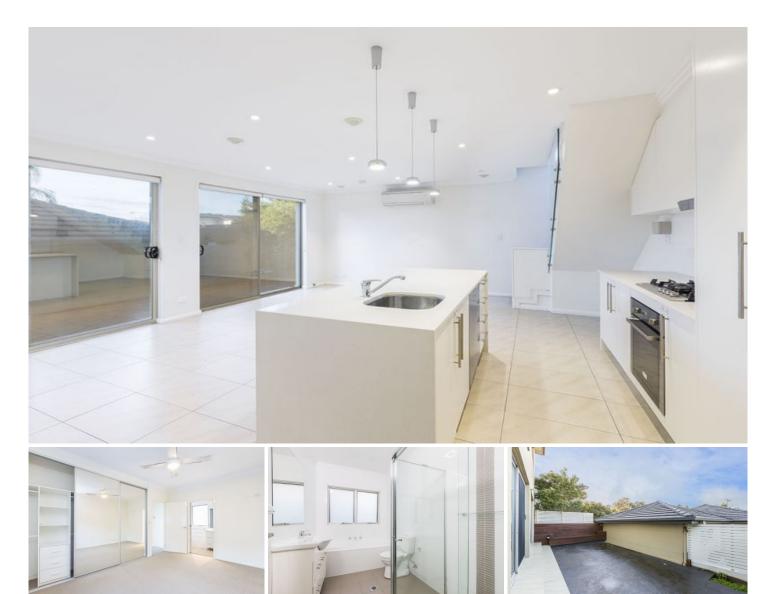

## 2/324 Port Hacking Road MIRANDA NSW

This modern and private home is set back from the street in a quiet and very well maintained security complex. Boasting lots of natural light, a clean white palette throughout with modern fittings and fixtures, air conditioning throughout and seamless indoor/outdoor living. Only moments from Westfield Shopping and dining, schools, playing fields and transport.

Beautiful open plan kitchen with gas cooking, stone bench tops, ample storage and large island breakfast bar
Combined living and dining with an abundance of natural light, seamless flow to outdoor living and air conditioning
3 oversized bedrooms all with mirrored built in wardrobes and lots of natural light, masted bedroom with ensuite
2 modern bathrooms plus extra powder room downstairs,