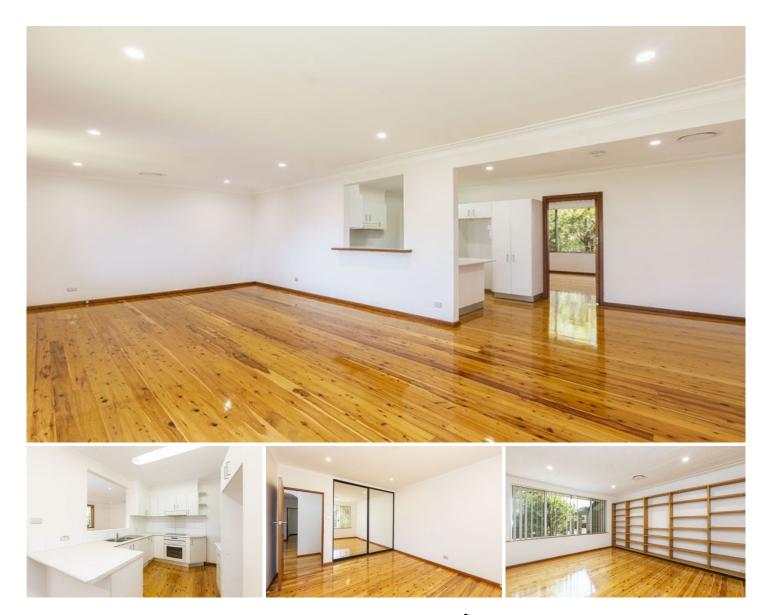

## 220 Ellesmere Road GYMEA BAY NSW

This bright and airy home offers a low-maintenance lifestyle with a generous flowing floorplan and presents an enviable family environment placed within a sought-after postcode.

## Featuring

- Bedrooms with built-in wardrobes, informal/ formal living areas

- Recently painted & near new polished floorboards throughout

- Easy maintainable level grassed yards, perfect for entertaining

- Updated kitchen with dishwasher, bathroom with bath and shower

- Near new ducted air-con, additional toilet, internal laundry