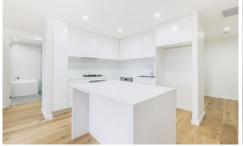

- Open plan living and dining with beautiful timber floors and floor to ceiling glass doors that let in abundance of light and creates a seamless indoor/outdoor flow.
- Gorgeous kitchen complete with Smeg appliances including dishwasher and gas cooking, large island bench, ample storage and quality joinery throughout.