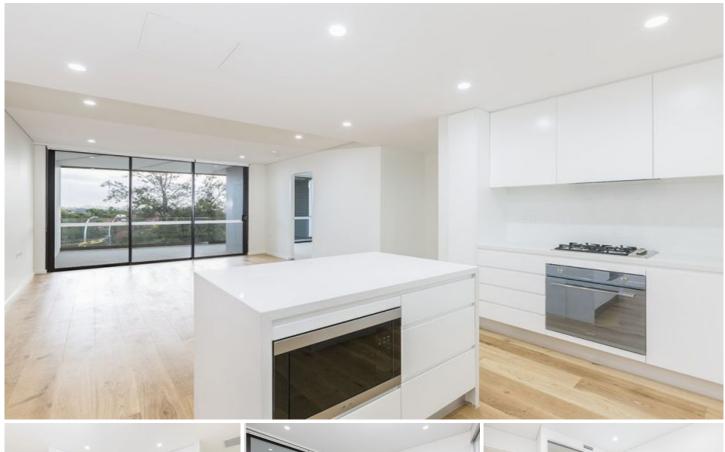

- Open plan living and dining with beautiful timber floors and floor to ceiling glass doors that let in abundance of light and creates a seamless indoor/outdoor flow.
- Gorgeous kitchen complete with Smeg appliances including dishwasher and gas cooking, large island bench, ample storage and quality joinery throughout.