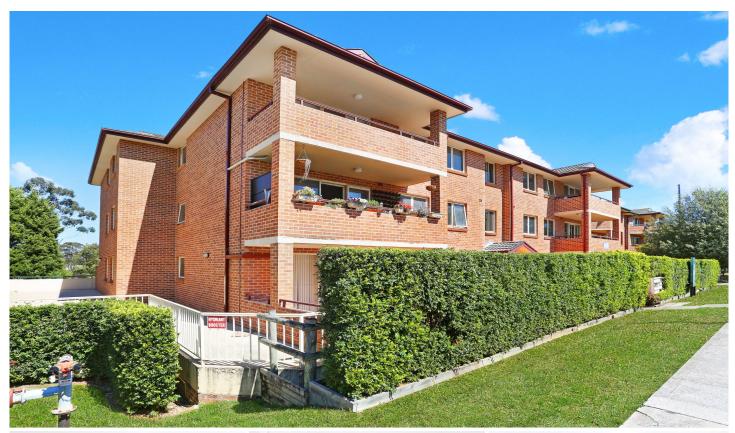

## 16/494-496 President Avenue KIRRAWEE NSW

This well presented and generously proportioned North facing apartment is located on the ground floor of a well maintained complex and offers air conditioning, light and bright interiors with seamless indoor/outdoor flow and low maintenance living. Short walk to the village shops and transport.

Generous bedrooms master with built in wardrobes

Spacious open plan living and dining area with floorboards and lots of natural light

North facing massive entertaining terrace with established hedges

Well maintained kitchen with breakfast bar and plenty of bench and cupboard space