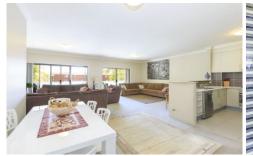

## 21/42 Talara Road GYMEA NSW

Spacious 3 bedroom 2nd floor security unit. Many features include sunny North facing living areas, open plan kitchen with gas cooking & stainless steel appliances, double size bedrooms all with built-in robes, huge balcony off living area and private balcony of bedrooms 1 & 2, internal laundry with dryer and two car garage. All located only a short walk to bustling Gymea Village.