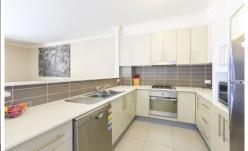

## 21/42 Talara Road GYMEA NSW

Spacious 3 bedroom 2nd floor security unit. Many features include sunny North facing living areas, open plan kitchen with gas cooking & stainless steel appliances, double size bedrooms all with built-in robes, huge balcony off living area and private balcony of bedrooms 1 & 2, internal laundry with dryer and two car garage. All located only a short walk to bustling Gymea Village.