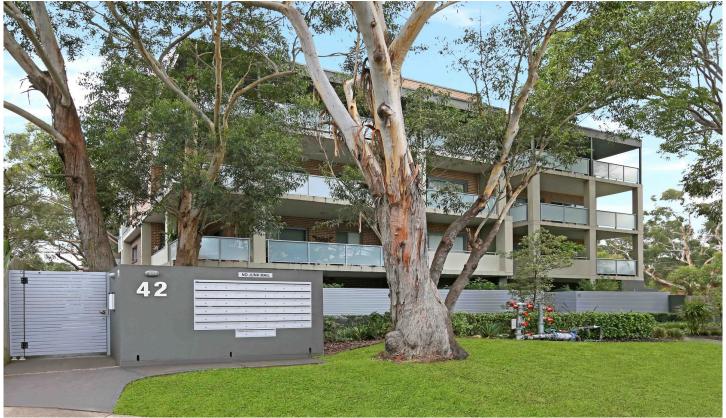

## 21/42 Talara Road GYMEA NSW

Spacious 3 bedroom 2nd floor security unit. Many features include sunny North facing living areas, open plan kitchen with gas cooking & stainless steel appliances, double size bedrooms all with built-in robes, huge balcony off living area and private balcony of bedrooms 1 & 2, internal laundry with dryer and two car garage. All located only a short walk to bustling Gymea Village.