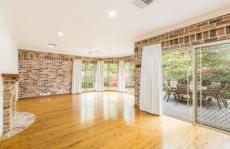

- Over sized open plan living and dining with bay windows, timber floors and lots of light
- Large 2nd living room, perfect for separate TV room, kids play room or separate dining room
- Open plan white and timber kitchen with lots of bench and cupboard space, dishwasher and gas cooking
- 4 bedrooms, 3 with built in wardrobes, all with ceiling fans, master with en suite
- Two modern bathrooms, main bathroom with lots of linen