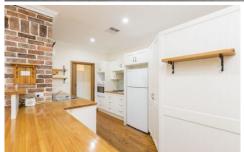

- Over sized open plan living and dining with bay windows, timber floors and lots of light
- Large 2nd living room, perfect for separate TV room, kids play room or separate dining room
- Open plan white and timber kitchen with lots of bench and cupboard space, dishwasher and gas cooking
- 4 bedrooms, 3 with built in wardrobes, all with ceiling fans, master with en suite
- Two modern bathrooms, main bathroom with lots of linen