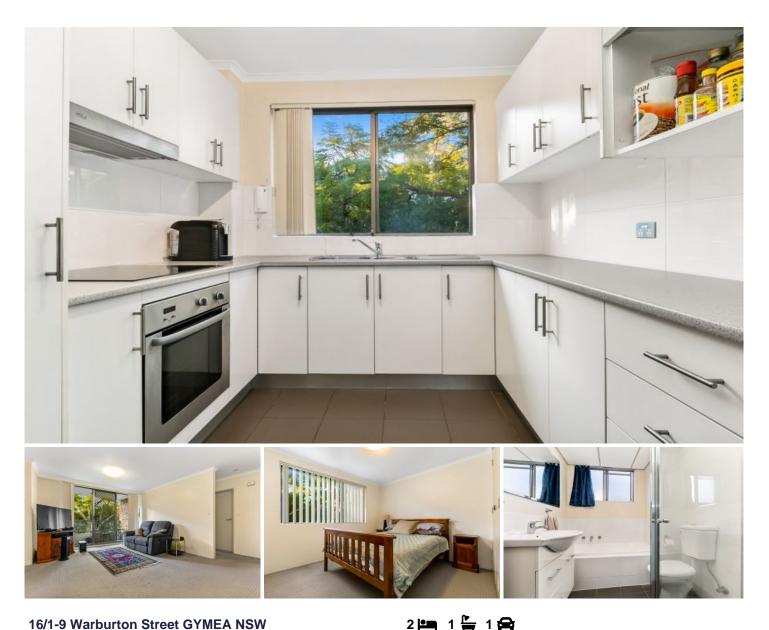

## 16/1-9 Warburton Street GYMEA NSW

Designed to impress, this elevated ground floor apartment displays good taste and style, it's exceptional position only an easy level stroll to Gymea village's boutique shops and diverse eateries, rail, bus and local schools.

## Featuring:

- Modern kitchen with ample cupboard space and electric cooking

- Open plan spacious living and dining area flowing into balcony

- Generous sized bedrooms, main featuring a built-in wardrobe

- Convenience of an internal laundry & bonus of a single garage

- Sunny north facing balcony, positioned in a security

Type : Unit

View : https://www.jreproperty.com.au/lease/nsw/sutherl and/gymea/residential/unit/7487572