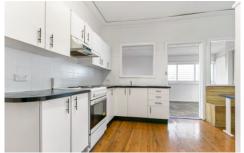

## Featuring:

- 3 spacious bedrooms, all with built in wardrobes
- Updated spacious kitchen with dining nook
- Two renovated bathrooms, main with both bath and shower
- Large front living room plus separate living at rear opening onto backyard