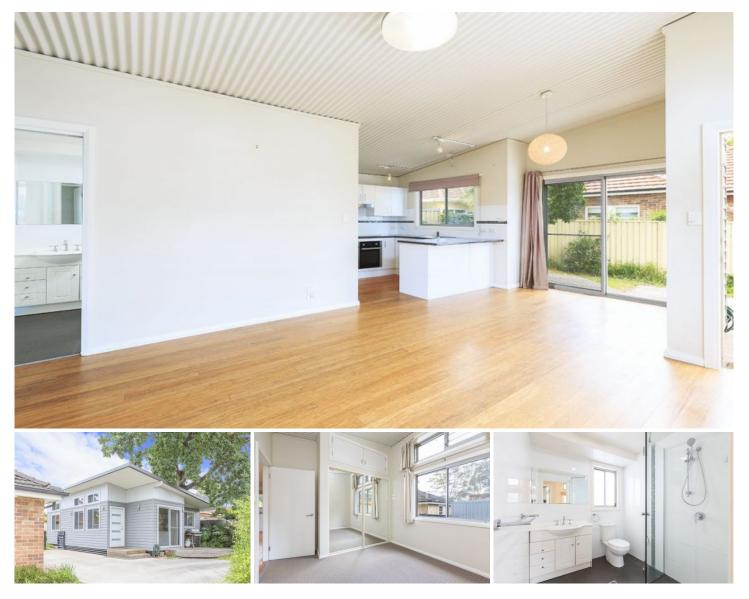

## 340A President Avenue GYMEA NSW

This fantastic and private home offers modern finishes and fixtures throughout with a relaxing and low maintenance indoor/outdoor lifestyle. Boasting high ceilings and a peaceful grassed yard and deck perfect for entertaining in the sun. Positioned steps from Gymea Village, train station and schools.

## Featuring:

- Two sunny bedrooms both with built in robes
- Luxury of a private level grassed rear yard
- Modern kitchen with ample storage space
- Timber flooring, carpet in both bedrooms
- Added convenience an internal laundry