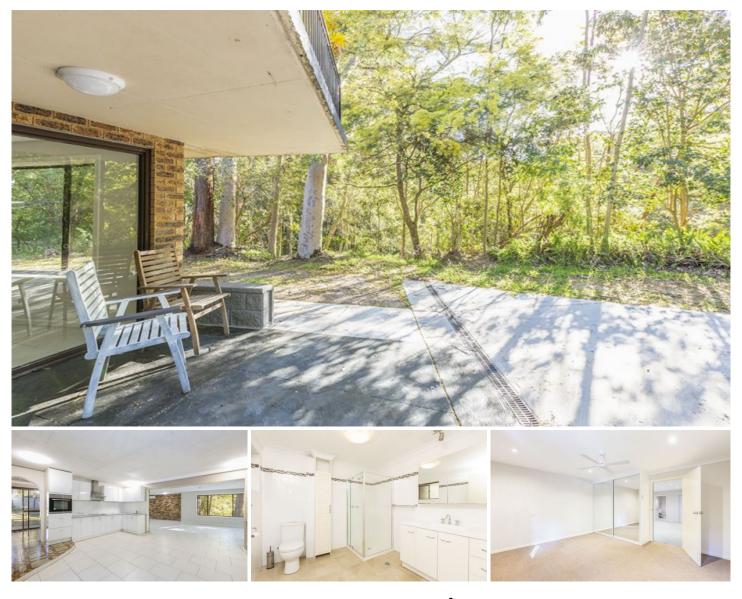

## 17 Anemone Place KIRRAWEE NSW

This fantastic 3 bedroom plus study home is located on the lower level of a private dwelling with separate access and yards and plenty of privacy. Located in a quiet Cul De Sac and backing onto the tranquil Oyster Gully creating peaceful living with a leafy outlook.

AIR CONDITIONING DOES NOT WORK & NOT INCLUDED

- Three bedrooms with mirrored built in wardrobes plus a large study/kids play room

- Large modern bathroom with both bath and shower plus and extra powder room in the laundry

- Oversize kitchen with plenty of space for a large dining table