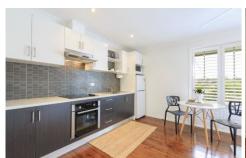

## Featuring:

- Timber floor boards throughout, ceiling fan and ample cross ventilation
- Combined open plan lounge and dining with lots of natural light
- Stylish modern kitchen with stainless steel appliances and fridge included
- Luxury of a large private courtyard, perfect for relaxing in the sun
- Private laundry w washing machine, street parking in