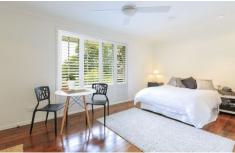

## Featuring:

- Timber floor boards throughout, ceiling fan and ample cross ventilation
- Combined open plan lounge and dining with lots of natural light
- Stylish modern kitchen with stainless steel appliances and fridge included
- Luxury of a large private courtyard, perfect for relaxing in the sun
- Private laundry w washing machine, street parking in