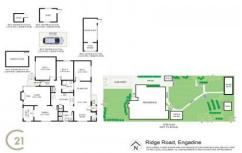

## 182 Ridge Road ENGADINE NSW

Located in a beautiful quiet street in a family friendly neighborhood stands this very well maintained home on the rental market for the very first time. Offering immaculate condition throughout, an abundance of storage, spacious floor plan boasts formal and informal living rooms and a sprawling sun filled yard. Close to schools, parks, shops, sporting facilities and Engadine Leisure Centre.

- Separate dining room, large main living room plus 2nd living room/sun room
- Well maintained kitchen with gas cooking and ample cupboard space
- Three great size bedrooms with wardrobes plus two separate study nook/rooms
- One bathroom plus 2nd powder room, Laundry with ample storage
- Carport plus three shed/work shops and a greenhouse