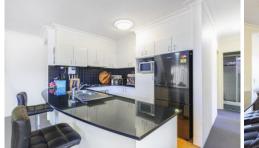

## Featuring:

- Bedrooms with high ceilings & built-in robes
- Spacious open plan living area, updated kitchen
- Neat bathroom with separate bath & shower
- Huge wrap around balcony, Internal laundry
- Added luxury of double sized lock up garage
- An easy walk to beaches, transport & shops