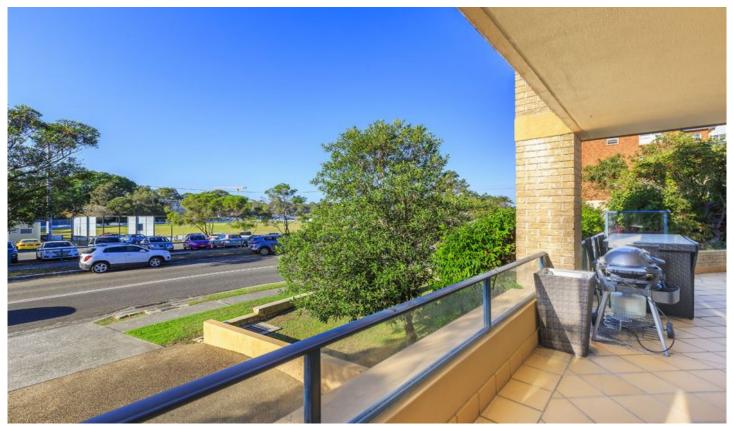

## 1/1-5 Searl Road CRONULLA NSW

The huge wrap around balcony with views of Tonkin Oval and Gunnamatta Boat Ramp at this apartment makes it a stand out among the crowd, this coupled with it being located in a prime position only a short stroll to Cronulla station, CBD & exciting eateries, it is one not to be missed.

## Featuring:

- Bedrooms with high ceilings & built-in robes
- Spacious open plan living area, updated kitchen
- Neat bathroom with separate bath & shower
- Huge wrap around balcony, Internal laundry
- Added luxury of double sized lock up garage
- An easy walk to beaches, transport & shops