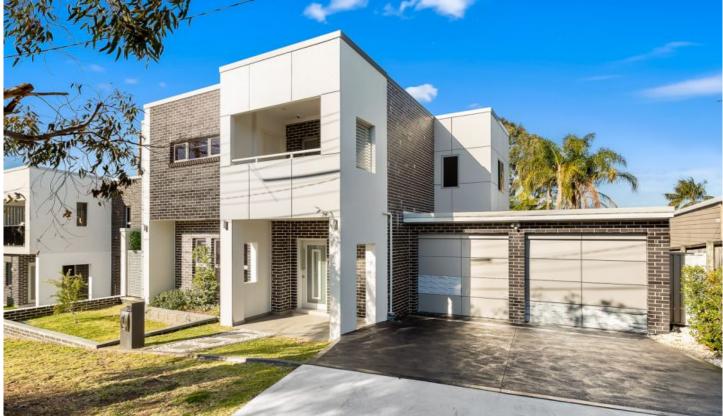

## 2B Birubi Avenue GYMEA NSW

This immaculate and beautifully designed duplex offers multiple indoor/outdoor living areas, ducted air conditioning, high end finishes throughout and a convenient location within short walking distance to Gymea Shopping Village, parks, schools and transport.

- Large light filled, combined living & dining with floor to ceiling bi fold doors opening onto undercover dining and lush grassed yard
- Stunning open plan kitchen with high end finishes, stone bench tops, dishwasher & lots of storage space
- 4 over sized bedrooms all with floor boards, ducted air conditioning & mirrored built in wardrobes, master with large walk in wardrobe, en suite and balcony
- Two beautifully designed and modern bathrooms offering