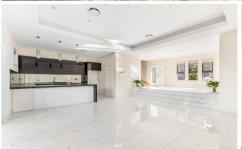

- Large light filled, combined living & dining with floor to ceiling bi fold doors opening onto undercover dining and lush grassed yard
- Stunning open plan kitchen with high end finishes, stone bench tops, dishwasher & lots of storage space
- 4 over sized bedrooms all with floor boards, ducted air conditioning & mirrored built in wardrobes, master with large walk in wardrobe, en suite and balcony
- Two beautifully designed and modern bathrooms offering