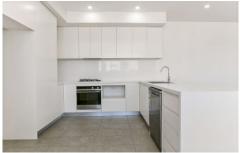

## Featuring:

- Spacious open plan living w/ ducted split system air conditioning
- Double size bedrooms both w/ mirrored built in robes
- Sleek gourmet kitchen with stainless steel appliances
- Luxury & affordable gas cooking, heating & hot water
- Over sized bathrooms, full sized bath, main w/ ensuite
- Private entertainers courtyard
- One allocated car spaces, storage cage & lift access