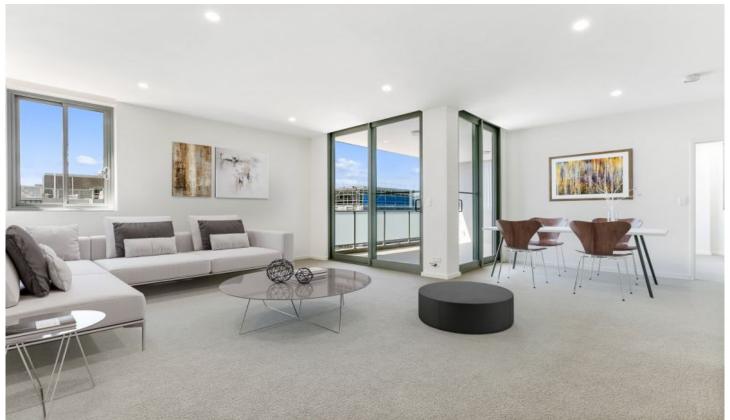

## 206/10 Pinnacle Street MIRANDA NSW

Situated in the heart of Miranda are these functional yet sophisticated 3 bedroom apartments, offering spacious light filled interiors, all the modern inclusions and secure lift access. Be one of the first to inspect as this will not last long.

## Featuring:

- Spacious open plan living w/ ducted air conditioning
- Double size bedrooms all w/ mirrored built in robes
- Sleek gourmet kitchen with stainless steel appliances
- Luxury & affordable gas cooking, heating & hot water
- Over sized bathrooms, full sized bath, main w/ ensuite
- Private entertainers balcony
- Two allocated car spaces, storage cages & lift access