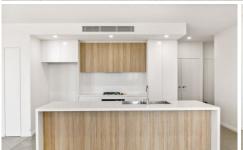

## Featuring:

- Spacious open plan living w/ ducted air conditioning
- Double size bedrooms all w/ mirrored built in robes
- Sleek gourmet kitchen with stainless steel appliances
- Luxury & affordable gas cooking, heating & hot water
- Over sized bathrooms, full sized bath, main w/ ensuite
- Private entertainers balcony
- Two allocated car spaces, storage cages & lift access