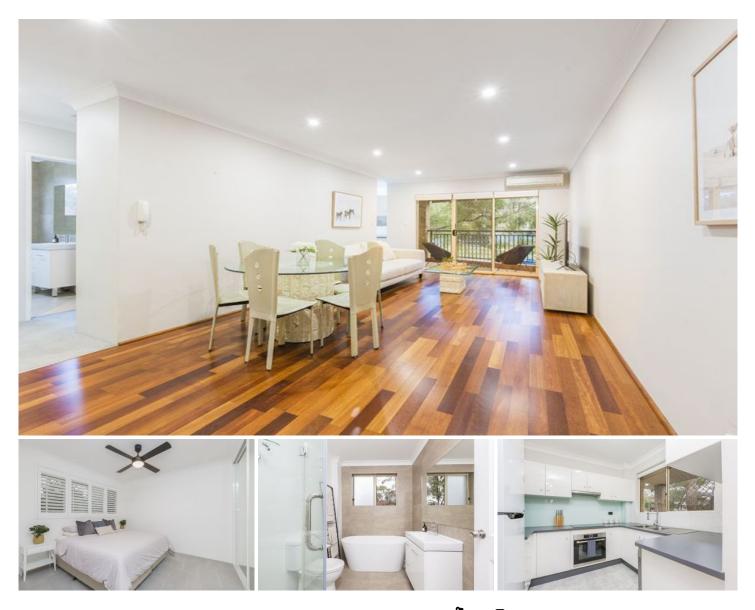

## 34/16-24 Chapman Street GYMEA NSW

This completely modern first floor unit is in immaculate condition throughout, boasting light and bright interiors, modern fitting and fixtures throughout and spacious low maintenance living. Offering air conditioning, timber floors throughout living and carpeted bedrooms with plantation shutters. Located only a short stroll to Gymea Shopping Village and transport.

- Large combined living and dining opening onto spacious undercover balcony

- 2 great size bedrooms both with mirrored built in wardrobes and plantation shutters, master with ceiling fan

- Beautifully renovated bathroom offering both shower plus stand alone bath tub

- Modern kitchen with dishwasher and stainless steel