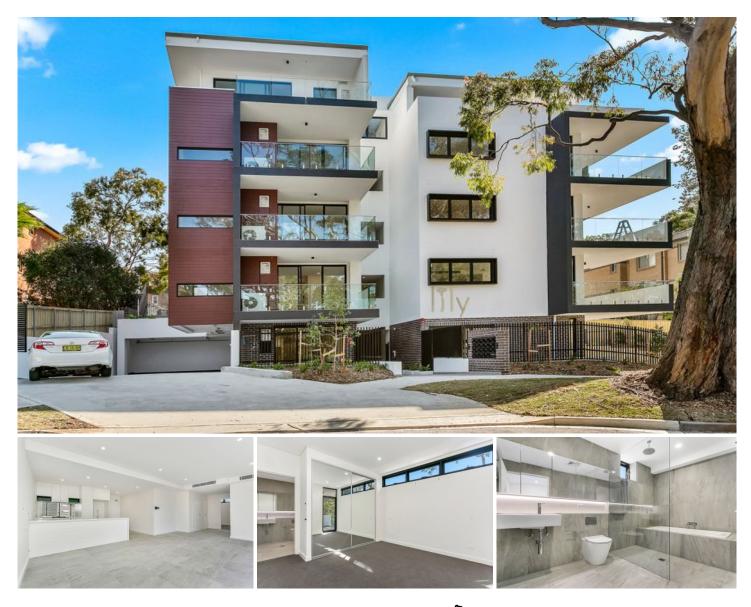

## 303/27-29 Chapman Street GYMEA NSW

Offering a fantastic opportunity to lease this brand new 2 bedroom apartment, perfectly positioned in the heart of the popular and thriving Gymea Village. Designed to enhance space and natural light enjoying a favorable North facing aspect and floor-to-ceiling windows which complement the contemporary designer finishes. Boasting a luxe feel throughout with stylish design and a spacious, well-appointed layout.

- Lift access, video intercom, air conditioning, double lock up garage plus storage cage and set back from the street offering complete privacy

- Stunning kitchen with soft-close cabinetry, dishwasher, gas cooking and Smeg appliances plus breakfast counter

- Spacious combined living and dining seamlessly opens