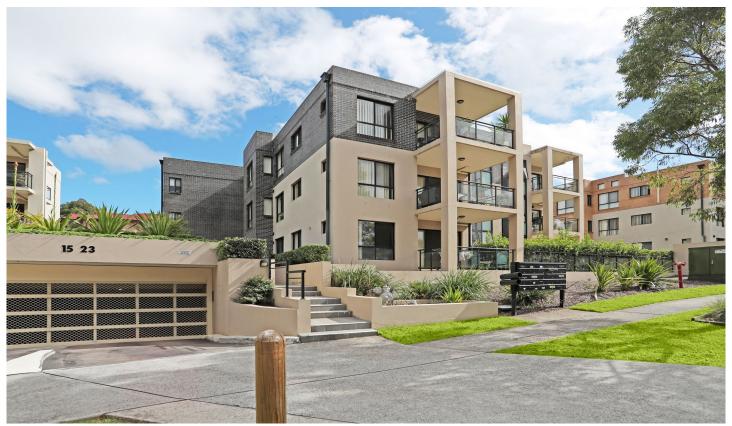

## 28/15-23 Premier Street GYMEA NSW

Perfectly positioned in a sunny, security complex, this modern apartment is only moments from transport, Gymea Shopping Village and all amenities.

## Featuring:

- Light filled living and dining areaCovered balcony with leafy outlook
- Open plan kitchen with gas cooking
- Bedroom with built-in wardrobe
- Lift access to single lock up garage
- Convenience of an internal laundry