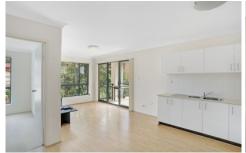

## Featuring:

- Light filled living and dining areaCovered balcony with leafy outlook
- Open plan kitchen with gas cooking
- Bedroom with built-in wardrobe
- Lift access to single lock up garage
- Convenience of an internal laundry