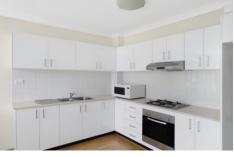

## Featuring:

- Light filled living and dining areaCovered balcony with leafy outlook
- Open plan kitchen with gas cooking
- Bedroom with built-in wardrobe
- Lift access to single lock up garage
- Convenience of an internal laundry