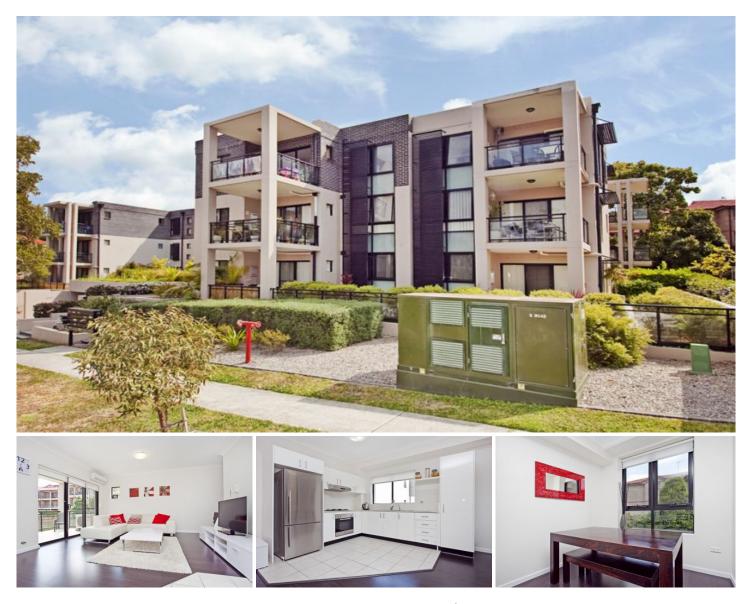

## 25/15-23 Premier Street GYMEA NSW

This modern well presented two bedroom unit offer spacious light and bright air conditioned interiors and is conveniently located only a short stroll to Gymea Village, chic cafes and transport.

## Featuring:

Spacious combined lounge & dining area with floor boards throughout

Open plan kitchen with stainless appliances and gas cooking

Great sized bedrooms both with built in wardrobes

Luxury feel of timber floorboards throughout

Convenience of internal laundry and lock up garage with lift access to unit