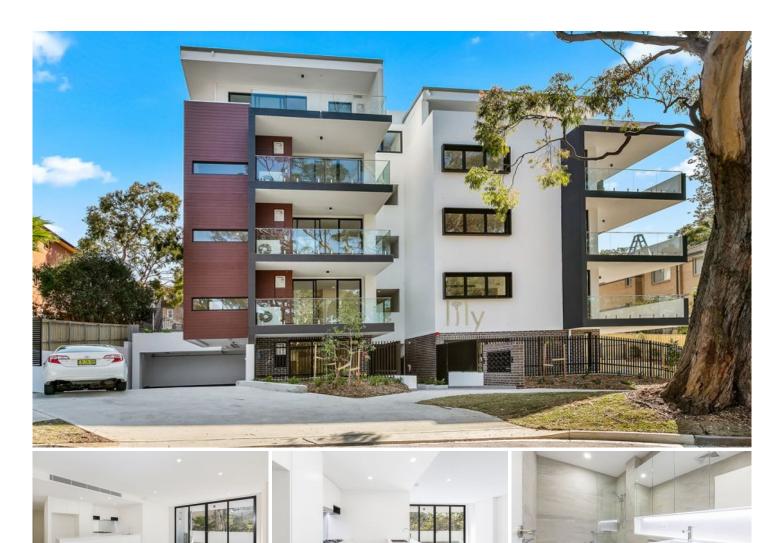

Offering a fantastic opportunity to lease this brand new 2 bedroom 1st floor apartment, perfectly positioned in the heart of the popular and thriving Gymea Village. Designed to enhance space and natural light enjoying a North Easterly aspect and floor-to-ceiling windows which complement the contemporary designer finishes. Boasting a luxe feel throughout with stylish design and a spacious, well-appointed layout.

- Lift access, video intercom, air conditioning, large double lock up garage plus storage cage
- Stunning kitchen with soft-close cabinetry, dishwasher, gas cooking and Smeg appliances plus breakfast counter
- Spacious combined living and dining seamlessly opens through floor to ceiling doors onto large sun filled