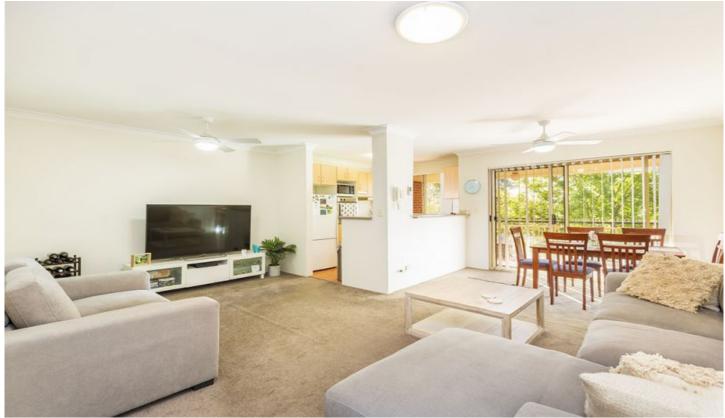

2 good size bedrooms, main with built in wardrobe and plenty of natural light

Open plan kitchen with gas cooking and plenty of bench and cupboard space

Large "L" shaped living area opens onto large private, sun drenched balcony