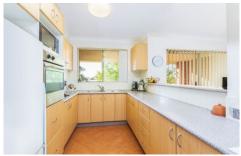

2 good size bedrooms, main with built in wardrobe and plenty of natural light

Open plan kitchen with gas cooking and plenty of bench and cupboard space

Large "L" shaped living area opens onto large private, sun drenched balcony