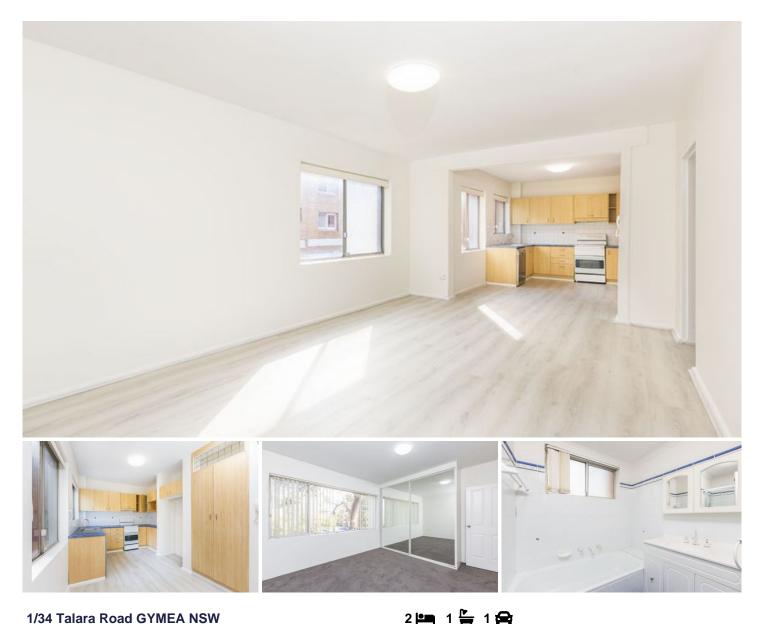

## 1/34 Talara Road GYMEA NSW

Positioned on the first floor and nestled within leafy surrounds this unit offers a very convenient lifestyle being only minutes walk to Gymea Shopping Village and train station.

Featuring:

- Property has been freshly painted and brand new carpet in bedrooms

- Good sized bedrooms, both featuring mirrored built-in wardrobes

- Light filled open plan living and dining area flowing onto balcony

- Kitchen with ample cupboard space and stainless steel dishwasher

- Bonus of an internal laundry with dryer, well-maintained

Type : Unit

**View** : https://www.jreproperty.com.au/lease/nsw/sutherl and/gymea/residential/unit/7487596