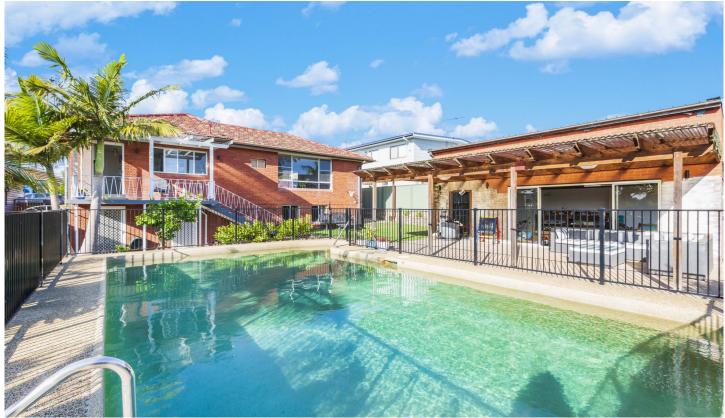

## 28 Ballar Avenue GYMEA BAY NSW

Positioned in a quiet street and boasting light filled interiors and generous proportions throughout, this 3-bedroom home can easily accommodate a growing family. Providing two levels the floorplan offers all bedrooms upstairs and a large rumpus room downstairs. The sunny child friendly rear yard is complete with level grass lawns, in ground swimming pool and covered entertaining area to be enjoyed all year round.