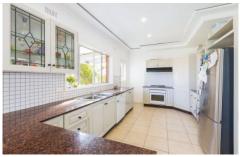

- Three good sized bedrooms, all with ceiling fans and built-in wardrobes
- Open plan bright & airy living and dining area, additional foyer room at entrance
- Updated spacious kitchen with ample cupboard space & Miele dishwasher