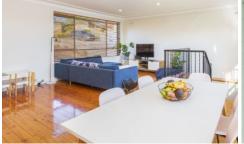

- Three good sized bedrooms, all with ceiling fans and built-in wardrobes
- Open plan bright & airy living and dining area, additional foyer room at entrance
- Updated spacious kitchen with ample cupboard space & Miele dishwasher