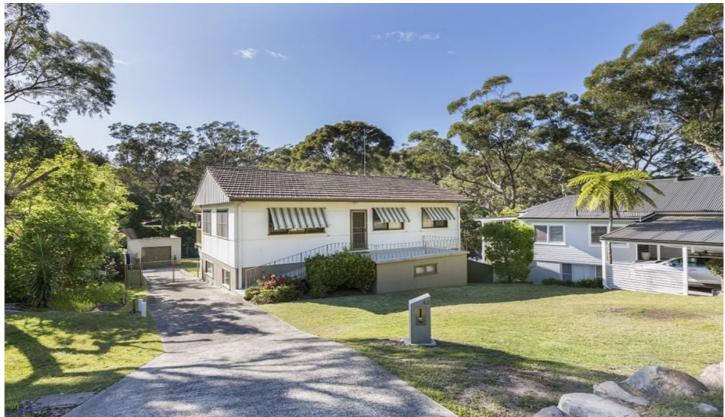

## **62 North West Arm Road GYMEA NSW**

This family friendly home has been immaculately maintained and is being offered for the first time on the rental market. Offering a versatile floor plan with multiple living spaces and a sprawling grassed yard backing onto Dents Creek. Located in a fantastic position close to local schools, shops and transport.

- Air conditioning
- 4 great size bedrooms upstairs, one with balcony
- Multiple living spaces/study areas/kids play rooms
- Two bathrooms, one upstairs and one downstairs
- Eat-in kitchen complete with dishwasher and leafy outlook
- Large lock up garage plus separate work/storage room under house