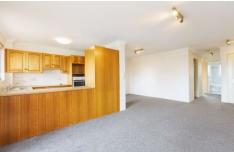

## Featuring:

- 2 generous bedrooms both with built in wardrobes
- Large light filled combined living and dining area
- Neat & tidy timber kitchen with dishwasher
- Bonus of two balconies & a leafy outlook
- Internal laundry featuring a second toilet
- Sought after building, single lock up garage