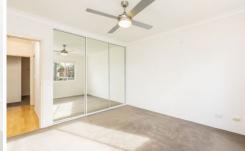

Air conditioning to be installed before tenancy

2 good size bedrooms, both with built in wardrobes & ceiling fans

Open plan kitchen with dishwasher & gas cooking and plenty of bench and cupboard space

Large "L" shaped living with floor boards opens onto large, sun drenched balcony