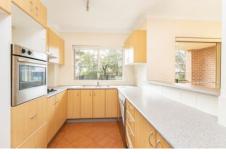

Air conditioning to be installed before tenancy

2 good size bedrooms, both with built in wardrobes & ceiling fans

Open plan kitchen with dishwasher & gas cooking and plenty of bench and cupboard space

Large "L" shaped living with floor boards opens onto large, sun drenched balcony