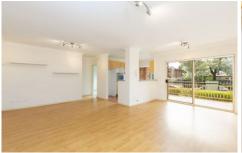

Air conditioning to be installed before tenancy

2 good size bedrooms, both with built in wardrobes & ceiling fans

Open plan kitchen with dishwasher & gas cooking and plenty of bench and cupboard space

Large "L" shaped living with floor boards opens onto large, sun drenched balcony