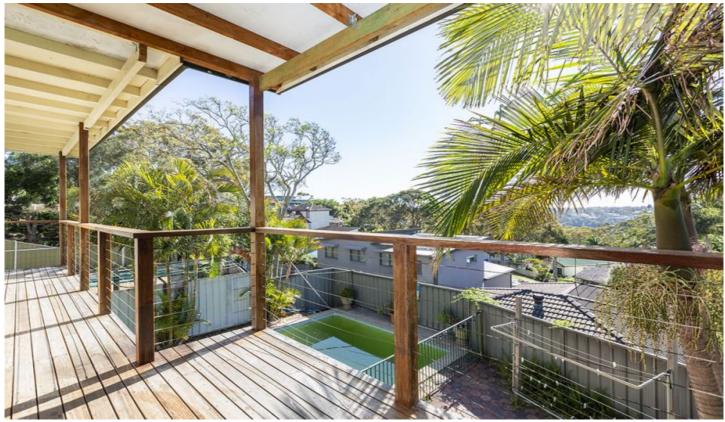

## **5 Vernon Avenue GYMEA BAY NSW**

Nestled in the heart of Gymea Bay is this two story, 4 bedroom family home overlooking Gymea Baths offering a versatile layout with spacious indoor and outdoor living, air conditioning, an in ground pool perfect for summer and option of teenager retreat downstairs.

Combined living area overlooking Gymea Baths Open plan kitchen, dishwasher & ample storage 3 good sized bedrooms with built in wardrobes Reverse cycle air conditioning, garage + carport In ground pool, option of teenager retreat downstairs Pets will be considered on application