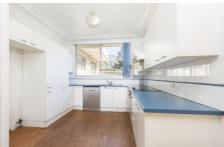

Combined living area overlooking Gymea Baths Open plan kitchen, dishwasher & ample storage 3 good sized bedrooms with built in wardrobes Reverse cycle air conditioning, garage + carport In ground pool, option of teenager retreat downstairs Pets will be considered on application